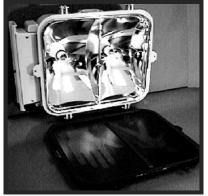

**Trafficware Pedestrian Signal Heads** are designed to meet the most demanding requirements. The housing is a one-piece, die-cast, and completely weatherproof component. Wing-nuts provide tool-free maintenance and the quality hardware is built to last for years. Both lamps are contained in the double parabolic reflector.