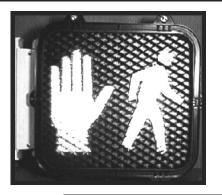

## **Aluminum Pedestrian Signal Head**

## **FEATURES**

- Aluminum housing
- Standard or Easy Mount option
- International symbol display
- Incandescent or LED lamps available
- Colors available in Yellow-Black-Green
- UV stabilized Lexan waffle visor
- Double parabolic reflector
- Simple wiring w/ only basic tools
- Hinged door w/ wing nuts for easy bulb replacement

**Trafficware Pedestrian Signal Heads** are designed to meet the most demanding requirements. The housing is a one-piece, die-cast, and completely weatherproof component. Wing-nuts provide tool-free maintenance and the quality hardware is built to last for years. Both lamps are contained in the double parabolic reflector.