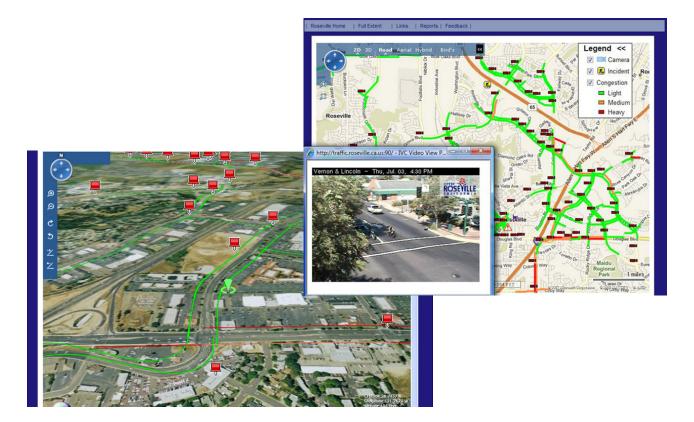

## **WEB.now Module**

WEB.now is a website delivery mechanism for ATMS.now data, providing the public with access to realtime traffic information. By thoroughly integrating with the underlying data that drives ATMS.now, no additional data setup is required. Furthermore, WEB.now can be configured to display as much or as little information as necessary. The WEB.now interface can be viewed with most devices that have Internet access capabilities.

## **Capabilities**

- Presents public traffic information in full GIS-based interface
- Displays congestion, incidents, video, and temperature layers
- Includes a report engine for publishing real-time traffic count reports
- Links to future ITS partners, such as neighboring agencies
- Available in Standard GIS or Microsoft Bing<sup>™</sup>
- Web servers can be hosted and maintained by Trafficware
- Integrates contact system